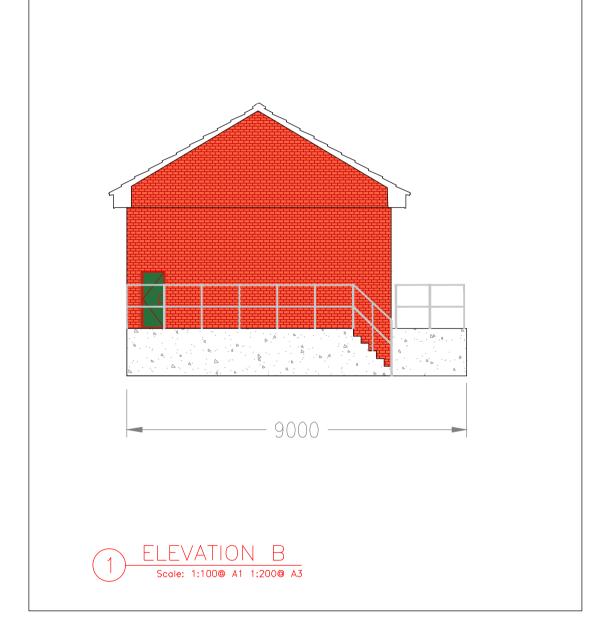

## NPG CONTROL ROOM GENERAL ARRANGEMENT AND ELEVATIONS

Revision: Submission
APFP Reg: 5(2)(0)
PINS Reference: EN010101

Author: SMS

Date: October 2020

SCALE BAR 1:100

10

15

ALL FINISHES ARE TO BE SYMPATHETIC AND IN KEEPING WITH THE LOCAL AREA.