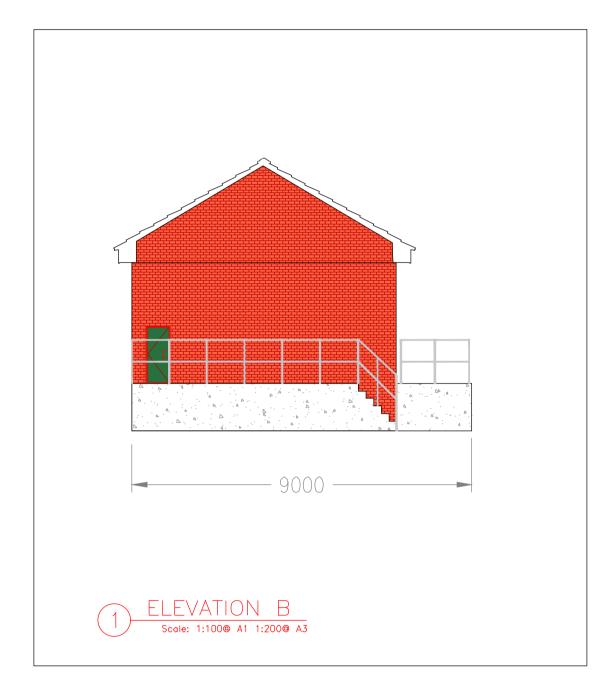

## NPG CONTROL ROOM GENERAL ARRANGEMENT AND ELEVATIONS

Revision: Submission
APFP Reg: 5(2)(0)
PINS Reference: EN010101

Author: SMS

Date: October 2020

SCALE BAR 1:100

10

15

ALL FINISHES ARE TO BE SYMPATHETIC AND IN KEEPING WITH THE LOCAL AREA.