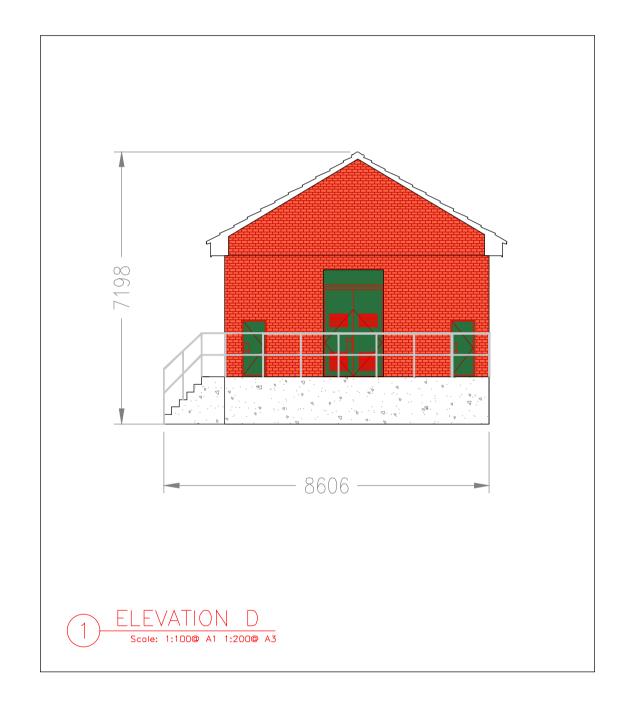

## NPG CONTROL ROOM GENERAL ARRANGEMENT AND ELEVATIONS

Revision: Submission
APFP Reg: 5(2)(0)
PINS Reference: EN010101

Author: SMS

Date: October 2020

SCALE BAR 1:100

10

15

ALL FINISHES ARE TO BE SYMPATHETIC AND IN KEEPING WITH THE LOCAL AREA.