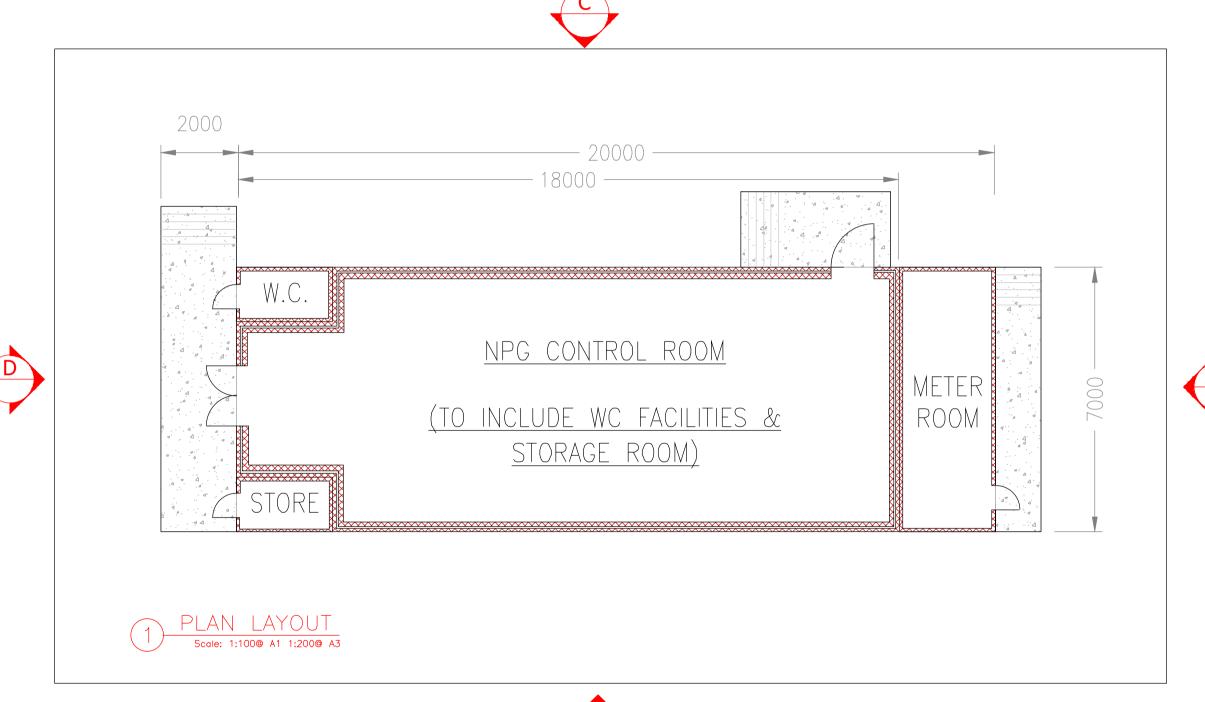

## NPG CONTROL ROOM GENERAL ARRANGEMENT AND ELEVATIONS

Revision: Submission
APFP Reg: 5(2)(0)
PINS Reference: EN010101

Author: SMS

Date: October 2020

SCALE BAR 1:100

10

15

ALL FINISHES ARE TO BE SYMPATHETIC AND IN KEEPING WITH THE LOCAL AREA.